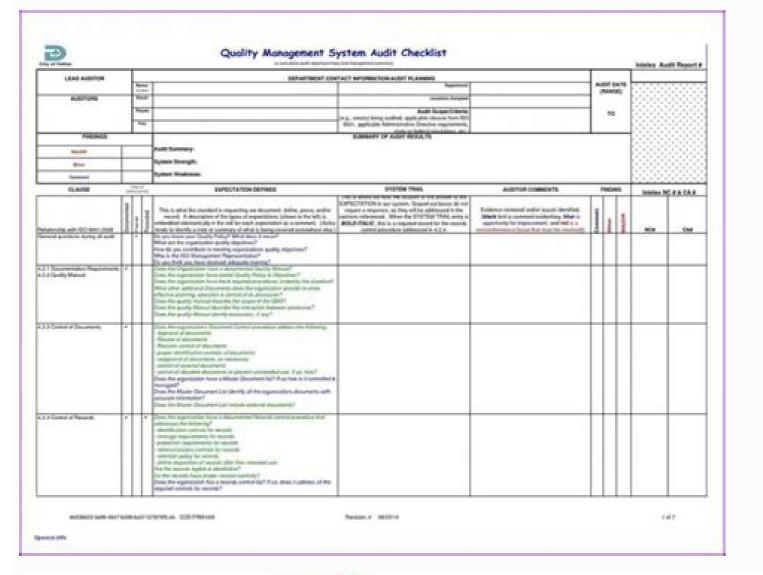

### Format of System Audit Report (To be on the letter head of the System Auditor)

#### System Audit Report for the period from April 1, 2012 to March 31, 2013

#### Date:

Annexure A

| Areas of Audit<br>1 Organization Policies & Procedures                                                                                                                                                                                                                  |          | Auditors Remarks<br>(Supporting Observations<br>Findings, References &<br>Substantiation) |  |
|-------------------------------------------------------------------------------------------------------------------------------------------------------------------------------------------------------------------------------------------------------------------------|----------|-------------------------------------------------------------------------------------------|--|
|                                                                                                                                                                                                                                                                         |          | -                                                                                         |  |
| Description                                                                                                                                                                                                                                                             | Yes / No |                                                                                           |  |
| Are Policies related to Information Technology &<br>Information Security are available, approved by<br>management and complied                                                                                                                                          |          |                                                                                           |  |
| Is organization structure & roles and responsibilities<br>defined for IT                                                                                                                                                                                                |          |                                                                                           |  |
| Are assets (like application, database, servers, networks<br>etc) identified and ownership assigned towards complete<br>lifecycle of these assets by management.                                                                                                        |          |                                                                                           |  |
| Are operators certified for operating the trading systems                                                                                                                                                                                                               |          | -                                                                                         |  |
| Do incident response procedures exists<br>Are incidents reported, resolved / closed and analyzed for<br>root cause<br>Is escalation of incidents done to management and<br>government organization as applicable, based on<br>criticality, impact and type of incidents |          |                                                                                           |  |
| Do Plans related to business continuity and disaster<br>recovery exist                                                                                                                                                                                                  |          | 1                                                                                         |  |
| Are plans related to business continuity and disaster<br>recovery tested and records related to test available                                                                                                                                                          |          | 1                                                                                         |  |